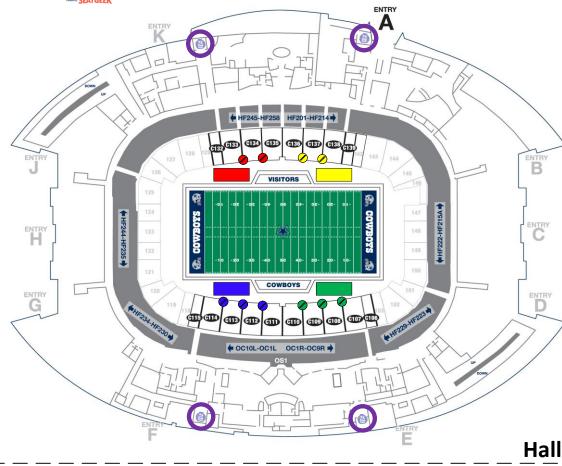

### **Pre-Game Field Pass Access Route**

### **Directions:**

- 1. Please use the Club and Suite elevators ((a)) on your respective floor to the Hall of Fame Level.
- 2. Locate your designated quadrant color stairs.
  - Red: C133 & C134
    Yellow: C136 & C137
  - Yellow: C136 & C137
  - Blue: C112, C113 & C114
    Green: C108, C109 & C110
- 3. Go down the stairs to the front row of the corresponding section.
- 4. Show the team member your pass, and continue down the stairs () to the Event Level Suite Corridor.

# Hall of Fame Level Map