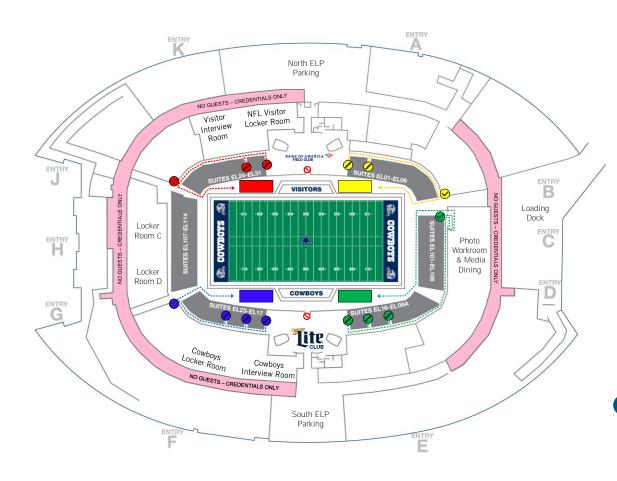

### **Directions:**

5. Follow the suite corridor to the corresponding field tunnel.

6. Have Pre-Game Field Pass ready to be scanned () for admittance onto the field.

There is **<u>NO</u>** guest access to the field from the Bank of America Field Club or Miller Lite Field Club.

There is <u>NO</u> crossing behind the team benches.

For wheelchair accessible route, please locate staff for assistance.

## **Event Level Map**