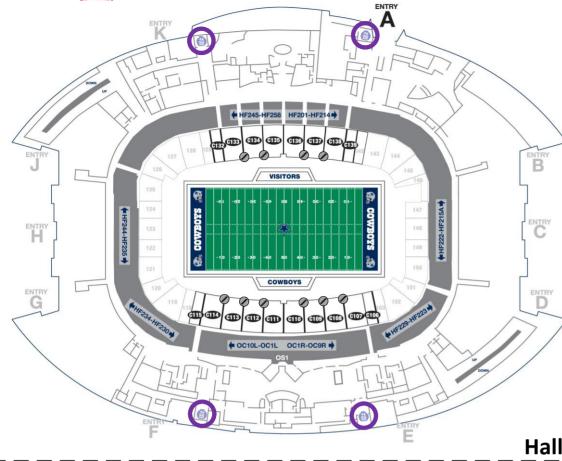

## **Pre-Game Field Bench Pass Access Route**

## **Directions:**

- 1. Please use the Club and Suite elevators ((a)) on your respective floor to the Hall of Fame Level.
- 2. Locate the designated section(s) with Field Stairs down to the Event level Suite Corridor.
  - North Sideline: C133, C134, C136, & C137
  - South Sideline: C108, C109, C110, C112, C113, & C114
- 3. Go down the stairs to the front row of the corresponding section.
- 4. Show the team member your pass, and continue down the stairs (2) to the Event Level Suite Corridor.

## Hall of Fame Level Map

5. Follow the suite corridor to the Miller Lite Field Club.

6. In the center of the field club, near the elevator, there will be an area () for guests to scan their digital pass and receive a physical pass to access the field.