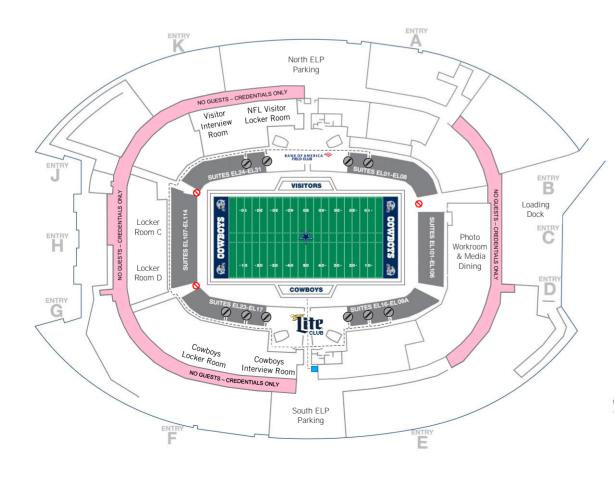

7. Once a guest has a physical pass, they will be directed to enter the field via the glass door at the bottom of the ramp.

For wheelchair accessible route, please locate staff for assistance.

## **Event Level Map**