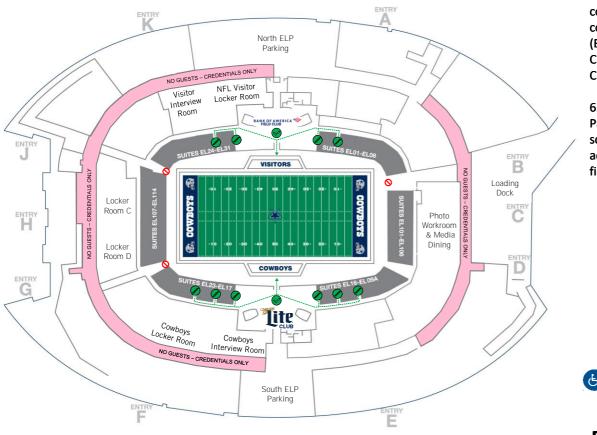

#### **Directions:**

5. Follow the suite corridor to the corresponding field club (Bank of America Field Club or Miller Lite Field Club).

6. Have Post-Game Field Pass ready to be scanned () for admittance onto the field.

## **Event Level Map**

For wheelchair accessible route, please locate staff for assistance.