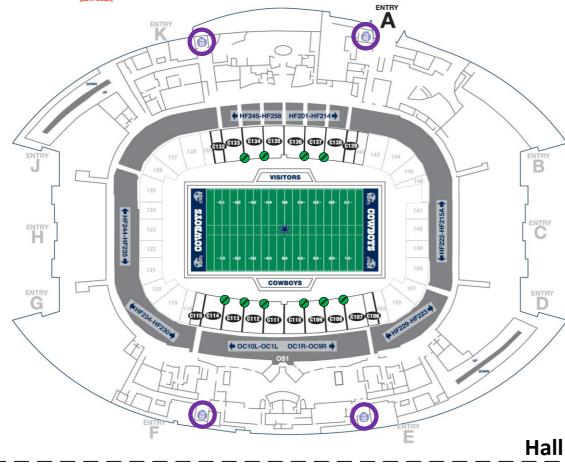

### **Post-Game Field Pass Access Route**

### **Directions:**

- 1. Please use the Club and Suite elevators ((a)) on your respective floor to the Hall of Fame Level.
- 2. Locate the designated section(s) with Field Stairs down to the Event level Suite Corridor.
  - North Sideline: C133, C134, C136, & C137
  - South Sideline: C108, C109, C110, C112, C113, & C114
- 3. Go down the stairs to the front row of the corresponding section.
- 4. Show the team member your pass, and continue down the stairs () to the Event Level Suite Corridor.

# Hall of Fame Level Map

#### **Directions:**

5. Follow the suite corridor to the corresponding field club (Bank of America Field Club or Miller Lite Field Club).

6. Have Post-Game Field Pass ready to be scanned () for admittance onto the field.