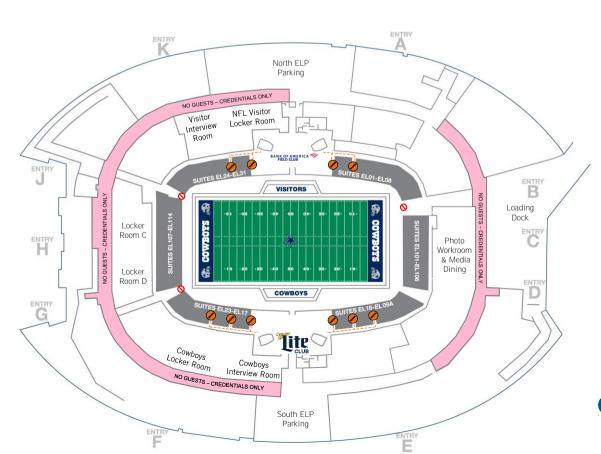

### **Directions:**

- 1. Please use the Club and Suite elevators ((a)) on your respective floor to the Hall of Fame Level.
- 2. Locate the designated section(s) with Field Stairs down to the Event level Suite Corridor.
  - North Sideline: C133, C134, C136, & C137
  - South Sideline: C108, C109, C110, C112, C113, & C114
- Go down the stairs to the front row of the corresponding section.
- Show the team member your pass, and continue down the stairs ( ) to the Event Level Suite Corridor.

## **Directions:**

5. Follow the suite corridor to the corresponding field club (Bank of America Field Club or Miller Lite Field Club).

For wheelchair accessible route, please locate staff for assistance.