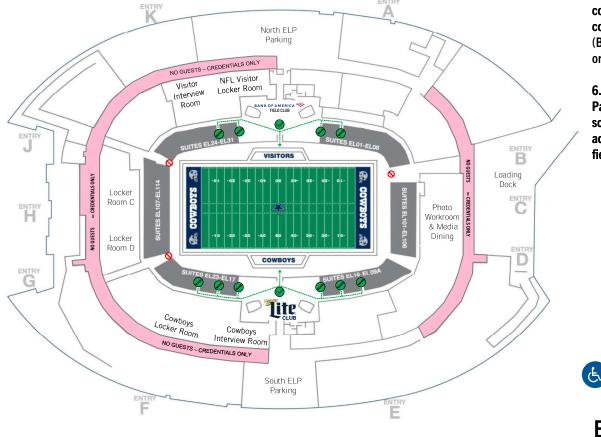

## Directions:

5. Follow the suite corridor to the corresponding field club (Bank of America Field Club) or Miller Lite Field Club).

6. Have Post-Game Field Pass ready to be scanned () for admittance onto the field.

For wheelchair accessible route, please locate staff for assistance.

## **Event Level Map**