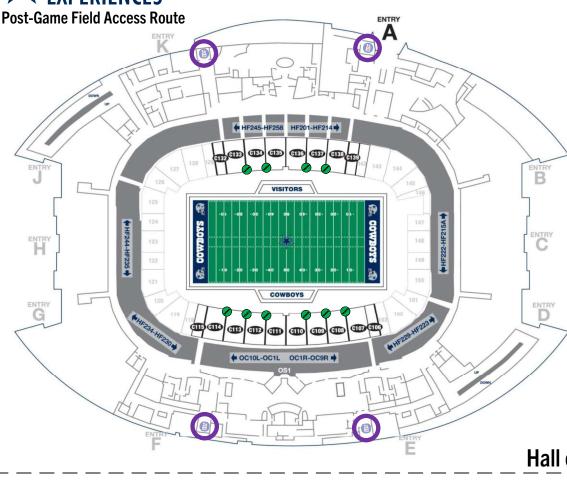

## **Directions:**

- 1. Please use the Club and Suite elevators ((a)) on your respective floor to the Hall of Fame Level.
- 2. Locate the designated section(s) with Field Stairs down to the Event level Suite Corridor.
  - North Sideline: C132, C133, C137, & C138
  - South Sideline: C106, C107, C108, C112, C113, & C114
- 3. Go down the stairs to the front row of the corresponding section.
- 4. Show the team member your pass, and continue down the stairs (2) to the Event Level Suite Corridor.

## Hall of Fame Level Map