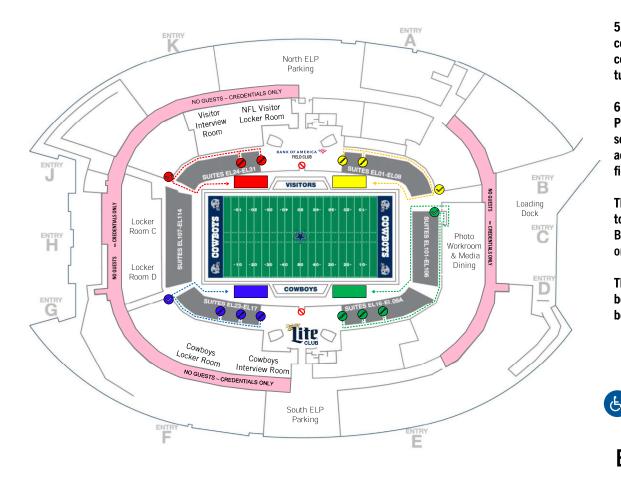

## Directions:

5. Follow the suite corridor to the corresponding field tunnel.

6. Have Pre-Game Field Pass ready to be scanned () for admittance onto the field.

There is <u>NO</u> guest access to the field from the Bank of American Field Club or Miller Lite Field Club.

There is <u>NO</u> crossing behind the team benches.

For wheelchair accessible route, please locate staff for assistance.

## **Event Level Map**