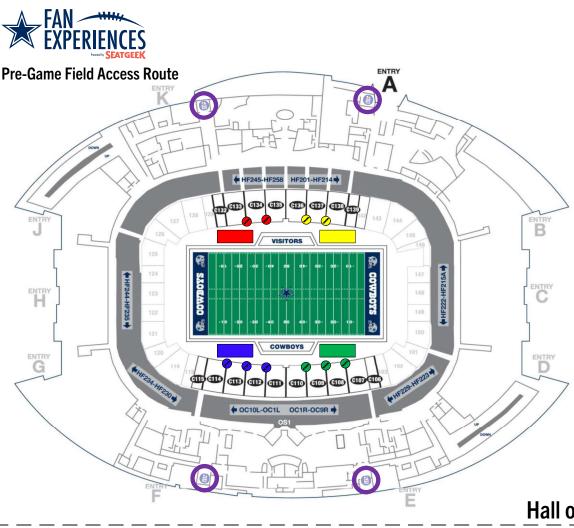

## **Directions:**

- 1. Please use the Club and Suite elevators () on your respective floor to the Hall of Fame Level.
- 2. Locate your designated quadrant color stairs.
  - Red : C133 & C134
  - Yellow : C136 & C137
  - Blue : C112, C113 & C114
- Green : C108, C109 & C110
- 3. Go down the stairs to the front row of the corresponding section.
- 4. Show the team member your pass, and continue down the stairs (2) to the Event Level Suite Corridor.

## Hall of Fame Level Map

## Directions:

5. Follow the suite corridor to the corresponding field tunnel.

6. Have Pre-Game Field Pass ready to be scanned () for admittance onto the field.

There is <u>NO</u> guest access to the field from the Bank of American Field Club or Miller Lite Field Club.

There is <u>NO</u> crossing behind the team benches.

For wheelchair accessible route, please locate staff for assistance.