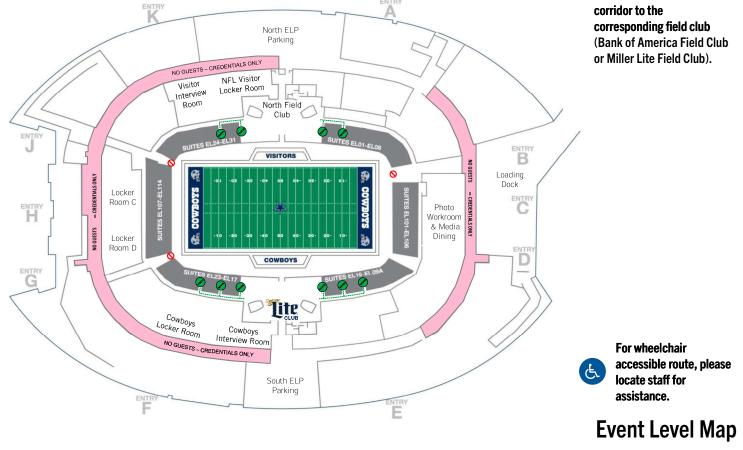

## **Directions:**

5. Follow the suite corridor to the corresponding field club (Bank of America Field Club or Miller Lite Field Club).