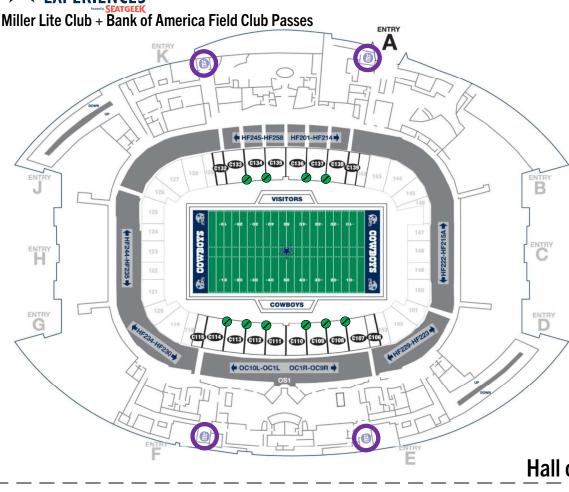

## **Directions:**

- 1. Please use the Club and Suite elevators (
  ) on your respective floor to the Hall of Fame Level.
- 2. Locate the designated section(s) with Field Stairs down to the Event level Suite Corridor.
  - North Sideline: C132, C133, C137, & C138
  - South Sideline: C106, C107, C108, C112, C113, & C114
- 3. Go down the stairs to the front row of the corresponding section.
- 4. Show the team member your pass, and continue down the stairs ( to the **Event Level Suite Corridor.**

## Hall of Fame Level Map