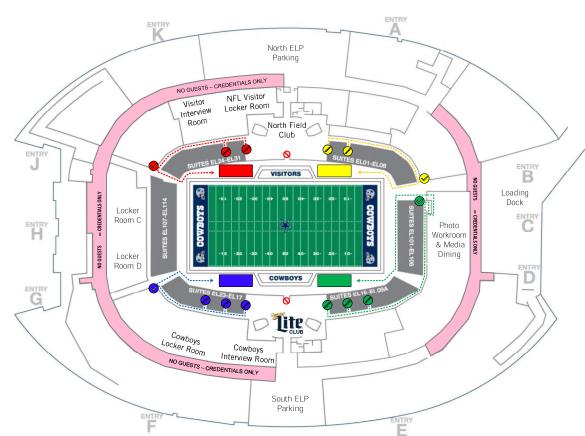

## **Directions:**

- 5. Follow the suite corridor to the corresponding field tunnel.
- 6. Have Pre-Game Field Pass ready to be scanned for admittance onto the field.

There is NO guest access to the field from the North Field Club or Miller Lite Field Club.

There is <u>NO</u> crossing behind the team benches.

For wheelchair accessible route, please locate staff for assistance.

**Event Level Map**