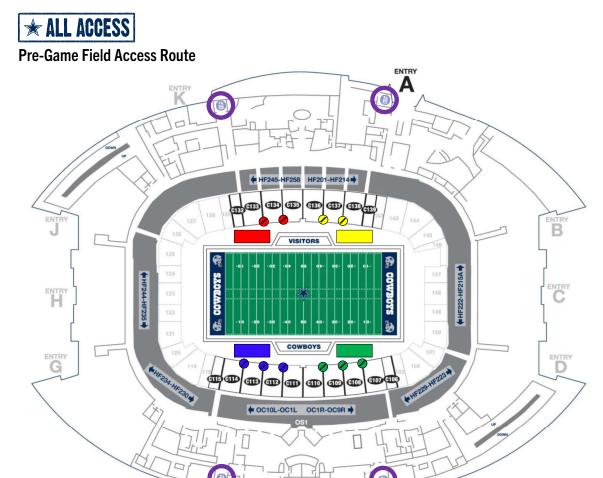

## **Directions:**

- Please use the Club and Suite elevators ((a)) on your respective floor to the Hall of Fame Level.
- 2. Locate your designated quadrant color stairs.
  - Red: C133 & C134
    Yellow: C136 & C137
    Blue: C112, C113 & C114
    Green: C108, C109 & C110
- 3. Go down the stairs to the front row of the corresponding section.
- 4. Show the team member your pass, and continue down the stairs ( to the Event Level Suite Corridor.

**Hall of Fame Level Map** 

## **Directions:**

- 5. Follow the suite corridor to the corresponding field tunnel.
- 6. Have Pre-Game Field Pass ready to be scanned for admittance onto the field.

There is NO guest access to the field from the North Field Club or Miller Lite Field Club.