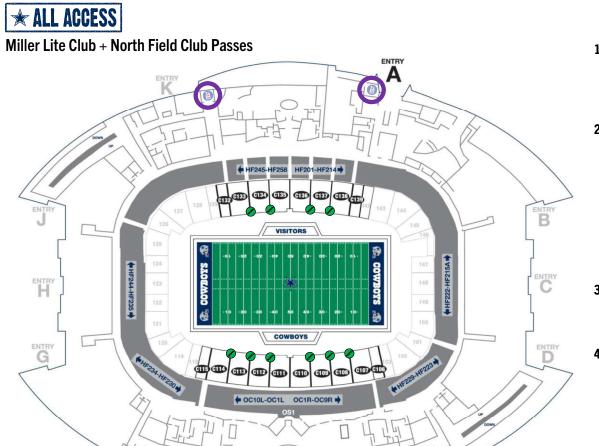

## **Directions:**

- 1. Please use the Club and Suite elevators (ⓐ) on your respective floor to the Hall of Fame Level.
- 2. Locate the designated section(s) with Field Stairs down to the Event level Suite Corridor.
  - North Sideline: C132, C133, C137, & C138
  - South Sideline: C106, C107, C108, C112, C113, & C114
- 3. Go down the stairs to the front row of the corresponding section.
- 4. Show the team member your pass, and continue down the stairs ( to the Event Level Suite Corridor.

Hall of Fame Level Map