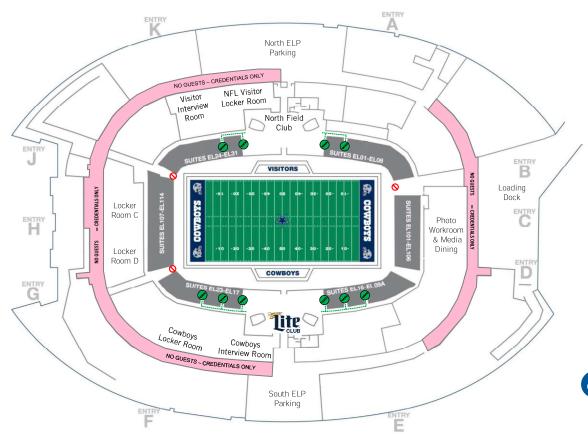

## **Directions:**

5. Follow the suite corridor to the corresponding field club (North Field Club or Miller Lite Field Club).

For wheelchair accessible route, please locate staff for assistance.