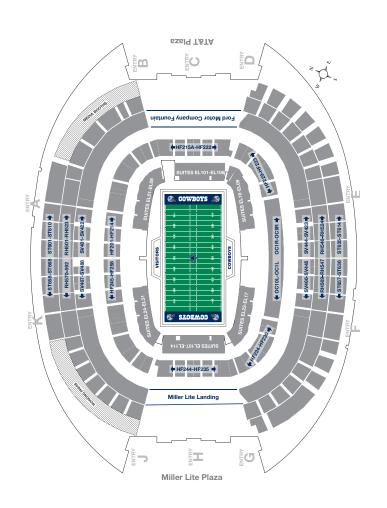

### **SPECIAL AREAS**

| Event Level                               |                                                                                                                              |
|-------------------------------------------|------------------------------------------------------------------------------------------------------------------------------|
| Miller Lite Club                          | Event Level-South                                                                                                            |
| DraftKings Fantasy Sports Lounge          | Event Level-North                                                                                                            |
|                                           |                                                                                                                              |
| Optum Hall of Fame Level                  |                                                                                                                              |
| Owners Club                               | Hall of Fame Level-South                                                                                                     |
| Optum Club                                | Hall of Fame Level-North                                                                                                     |
| Stadium Club                              | Hall of Fame Level-North                                                                                                     |
| Main Concourse Clubs                      |                                                                                                                              |
| AT&T Star Club                            | Main Club-South                                                                                                              |
| Bank of America Founders Club             |                                                                                                                              |
| Maker's Mark Lounge                       |                                                                                                                              |
| Ryan Club                                 |                                                                                                                              |
| Lincoln Motor Company Founders Club       |                                                                                                                              |
| Main Club North Bar                       |                                                                                                                              |
|                                           |                                                                                                                              |
| Silver Suite Level                        |                                                                                                                              |
| American Airlines Lounge                  | Silver Level-South                                                                                                           |
| American Amines Louise                    | Oliver Level oodili                                                                                                          |
| Dee Lincoln's Tasting Room and Bubble Bar |                                                                                                                              |
| _                                         | Silver Level-South                                                                                                           |
| Dee Lincoln's Tasting Room and Bubble Bar | Silver Level-South Silver Level-North                                                                                        |
| Dee Lincoln's Tasting Room and Bubble Bar | Silver Level-South Silver Level-North                                                                                        |
| Dee Lincoln's Tasting Room and Bubble Bar | Silver Level-SouthSilver Level-NorthSilver Level-North                                                                       |
| Dee Lincoln's Tasting Room and Bubble Bar | Silver Level-SouthSilver Level-NorthSilver Level-NorthSilver Level-North                                                     |
| Dee Lincoln's Tasting Room and Bubble Bar | Silver Level-SouthSilver Level-NorthSilver Level-NorthSilver Level-North                                                     |
| Dee Lincoln's Tasting Room and Bubble Bar | Silver Level-SouthSilver Level-NorthSilver Level-NorthSilver Level-North                                                     |
| Dee Lincoln's Tasting Room and Bubble Bar | Silver Level-SouthSilver Level-NorthSilver Level-NorthSilver Level-NorthSilver Level-West PlatformSilver Level-East Platform |
| Dee Lincoln's Tasting Room and Bubble Bar |                                                                                                                              |
| Dee Lincoln's Tasting Room and Bubble Bar |                                                                                                                              |
| Dee Lincoln's Tasting Room and Bubble Bar |                                                                                                                              |
| Dee Lincoln's Tasting Room and Bubble Bar |                                                                                                                              |

### Plazas

The plazas consist of beautifully manicured lawns, great entertainment and amazing food and beverage outlets located throughout the space for a fun, friendly outdoor atmosphere for fans. Located to the east you will find the AT&T Plaza that features a free Kids Zone, 105.3 The Fan Pregame Radio Show and a stage with youth-friendly entertainment. Located on the west side is the Miller Lite Plaza with its stage where bands and dancers perform. The plazas lead guests to the retractable glass doors and entrances to the stadium.

### **Standing Room Only Tickets**

Guests with Standing Room Only (SRO) tickets enter the stadium from the plazas. Standing Room Only tickets are for designated standing room areas only. Guests with Standing Room Only tickets may not sit in stadium seating sections, wheelchair seating areas, aisles or stairways. Guests with Standing Room Only tickets have access to the Main Concourse, the Miller Lite Landing and Pepsi Party Deck, and the Ford Motor Company Fountain and Dr Pepper Star Bar. For some events, Standing Room Only tickets may be restricted to a designated side (east or west).

### Reserved Seats (Sections 100, 200, 300, 400)

Guests with reserved seats enter the stadium from the plazas. Tickets with Entry B, C, D are accepted at the AT&T Plaza on the east side of the stadium and tickets with Entry G, H, J are accepted at the Miller Lite Plaza on the west side of the stadium. Guests with reserved seats have access to the Main Concourse, the Miller Lite Landing and Pepsi Party Deck (west), the Ford Motor Company Fountain, Dr Pepper Star Bar (east) and the 4 bars on the Upper Concourse (WinStar Casino Lounge, bar near section 423, Pinnacle Vodka Lounge, Jack Daniel's Bar). No club or suite level access.