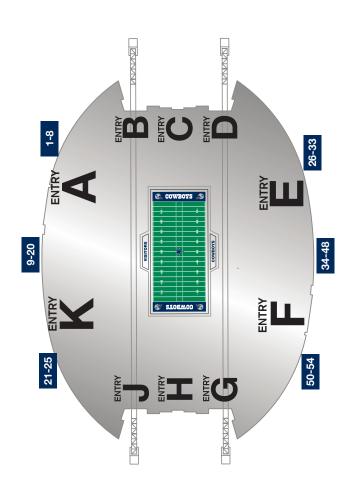

### **Entrances**

There are 10 guest entrances to AT&T Stadium. These locations are as follows:

- Entry A: Northeast corner of the stadium. Pro Shop entrance All guests
- Entries B, C & D: East side of the stadium adjacent to East Plaza Designated Reserved Tickets and All Club and Suite Guests
- Entry E: Southeast corner of the stadium Club and Suite guests only
- Entry F: Southwest corner of the stadium Club and Suite guests only
- Entries G, H, & J: West side of the stadium adjacent to the west Plaza -Designated Reserved Tickets and All Club and Suite Guests
- Entry K: Northwest corner of the stadium Club and Suite guests only

### A Note About Stadium Access

Each event ticket is printed with a designated entry. The entry noted on the ticket will provide the ticket holder with the most direct access to their seat or suite. Some tickets are not accepted at all entrances. Guests are encouraged to use the entry noted on their ticket to ensure their fast and convenient entry into the stadium. Only guests with Club and Suite tickets may use the designated Club and Suite entrances (Entry A, E, F, K). For access to the AT&T Stadium Pro Shop, the largest merchandise store in the stadium, all tickets are accepted at Entry A.