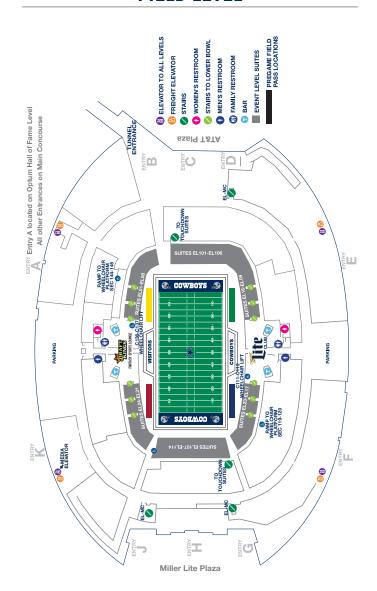

### **Elevators**

AT&T Stadium is equipped with public elevators at the following locations:

- Entry A, E, F, K (Club and Suite guests only)
- Main Concourse behind Sections 203, 217, 228, 242
- Mezzanine Level behind Sections 304, 317, 329, 342
- Upper Concourse behind Sections 405, 418, 437, 449

See maps beginning on page 52 for specific locations.

Passenger elevators are for the priority use of guests, especially guests with disabilities and mobility challenges. Guests are not allowed to ride on freight elevators unless they are specifically escorted by a member of stadium management. Some elevators are used to move the media and coaches and will periodically be taken out of service for this purpose. To ensure the safe and efficient operation of the elevators, guests must follow the directions of the elevator operators and the elevator lobby attendants.

### **Entrances**

There are 10 guest entrances to AT&T Stadium. These locations are as follows:

- Entry A: Northeast corner of the stadium. Pro Shop entrance All guests
- Entries B, C & D: East side of the stadium adjacent to East Plaza Designated Reserved Tickets and All Club and Suite Guests
- Entry E: Southeast corner of the stadium Club and Suite guests only
- Entry F: Southwest corner of the stadium Club and Suite guests only
- Entries G, H, & J: West side of the stadium adjacent to the west Plaza -Designated Reserved Tickets and All Club and Suite Guests
- Entry K: Northwest corner of the stadium Club and Suite guests only

### Escalators

There are escalators that provide access from the Main Concourse up to the Upper Concourse. These are located on the east side of the stadium at Entry B (behind Section 244 on the Main Concourse and Section 454 on the Upper Concourse), and the west side of the stadium at Entry G (behind Section 219 on the Main Concourse and Section 423 on the Upper Concourse). Club and Suite guests may use the escalators at Entry A to access the Main Club on the north/visitor side of the stadium. Additional escalators for Club and Suite guests are located at Entry E and Entry K and provide access to the Silver Club Level.

### **Family Restrooms**

Family restrooms are designed for the use of guests with small children and guests with disabilities. However, any guest may use a family restroom. These restrooms are located throughout the stadium on all concourses and on each Club and Suite level. All family restrooms are accessible and equipped with baby changing tables. See maps beginning on page 52 for locations.

### Restrooms

There are public restrooms (men, women and family) conveniently located throughout the stadium. All restrooms are accessible to guests with disabilities. See maps beginning on page 52 for more information.

### Water Fountains

There are water fountains conveniently located throughout the stadium. All fountains are accessible to guests with disabilities. Please find water fountains located on maps in the back of the guest guide beginning on page 52.