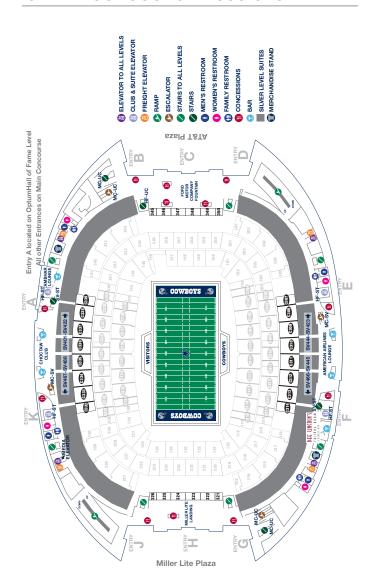

### **Elevators**

AT&T Stadium is equipped with public elevators at the following locations:

- Entry A, E, F, K (Club and Suite guests only)
- Main Concourse behind Sections 203, 217, 228, 242
- Mezzanine Level behind Sections 304, 317, 329, 342
- Upper Concourse behind Sections 405, 418, 437, 449

See maps beginning on page 52 for specific locations.

Passenger elevators are for the priority use of guests, especially guests with disabilities and mobility challenges. Guests are not allowed to ride on freight elevators unless they are specifically escorted by a member of stadium management. Some elevators are used to move the media and coaches and will periodically be taken out of service for this purpose. To ensure the safe and efficient operation of the elevators, guests must follow the directions of the elevator operators and the elevator lobby attendants.

### **Family Restrooms**

Family restrooms are designed for the use of guests with small children and guests with disabilities. However, any guest may use a family restroom. These restrooms are located throughout the stadium on all concourses and on each Club and Suite level. All family restrooms are accessible and equipped with baby changing tables. See maps beginning on page 52 for locations.

### **Guest Services Centers**

There are four (4) Guest Services Centers located on the concourse behind Sections 219, 244, 420 and 451. Guest Services Centers assist guests with lost and found, lost children, stadium directions, emergencies, general information and accommodations for guests with disabilities. The centers are staffed with knowledgeable attendants ready to assist guests needing information or wishing to leave compliments or comments. See maps on pages 54 and 59 for more details.

### Restrooms

There are public restrooms (men, women and family) conveniently located throughout the stadium. All restrooms are accessible to guests with disabilities. See maps beginning on page 52 for more information.

### Water Fountains

There are water fountains conveniently located throughout the stadium. All fountains are accessible to guests with disabilities. Please find water fountains located on maps in the back of the guest guide beginning on page 52.