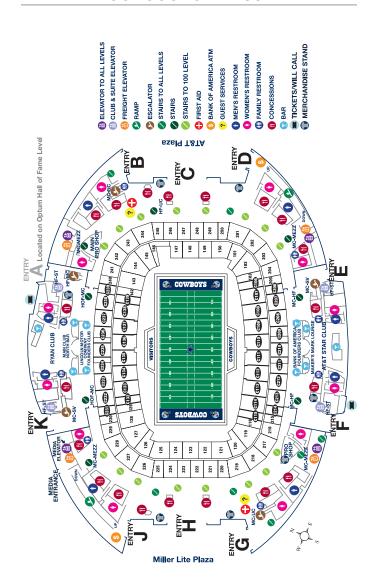

### ADA/Accessibility

AT&T Stadium is committed to guests with disabilities. Our facilities are fully accessible and we provide a wide range of services and amenities for guests with special needs.

AT&T Stadium is designed with accessible parking, accessible vehicle drop-off and pick-up areas, power-assisted doors, restrooms, concessions, water fountains, ATMs and seating areas. Guests can receive more information by visiting one of our Guest Services Centers located on the concourse behind Sections 219, 244, 420 and 451 or calling our Guest Services at (817) 892-4161. For questions regarding purchasing accessible Dallas Cowboys season tickets, contact Dallas Cowboys Ticket Sales at (817) 892-4400.

### ATMs (Bank of America Automated Teller Machines)

There are several Bank of America ATMs at AT&T Stadium. ATMs are located behind Sections 201, 226, 408, 417, 438, 447.

### **Elevators**

AT&T Stadium is equipped with public elevators at the following locations:

- Entry A, E, F, K (Club and Suite guests only)
- Main Concourse behind Sections 203, 217, 228, 242
- Mezzanine Level behind Sections 304, 317, 329, 342
- Upper Concourse behind Sections 405, 418, 437, 449

See maps beginning on page 52 for specific locations.

Passenger elevators are for the priority use of guests, especially guests with disabilities and mobility challenges. Guests are not allowed to ride on freight elevators unless they are specifically escorted by a member of stadium management. Some elevators are used to move the media and coaches and will periodically be taken out of service for this purpose. To ensure the safe and efficient operation of the elevators, guests must follow the directions of the elevator operators and the elevator lobby attendants.

### **Entrances**

There are 10 guest entrances to AT&T Stadium. These locations are as follows:

- Entry A: Northeast corner of the stadium. Pro Shop entrance All guests
- Entries B, C & D: East side of the stadium adjacent to East Plaza Designated Reserved Tickets and All Club and Suite Guests
- Entry E: Southeast corner of the stadium Club and Suite guests only
- Entry F: Southwest corner of the stadium Club and Suite guests only
- Entries G, H, & J: West side of the stadium adjacent to the west Plaza -Designated Reserved Tickets and All Club and Suite Guests
- Entry K: Northwest corner of the stadium Club and Suite guests only

### **Family Restrooms**

Family restrooms are designed for the use of guests with small children and guests with disabilities. However, any guest may use a family restroom. These restrooms are located throughout the stadium on all concourses and on each Club and Suite level. All family restrooms are accessible and equipped with baby changing tables. See maps beginning on page 52 for locations.

### First Aid

There are five (5) First Aid stations at the stadium where medical treatment is available:

Fvent Level – Northeast Tunnel

Main Concourse - Behind Sections 219 and 244

Upper Concourse – Behind Sections 420 and 451

### **Guest Services Centers**

There are four (4) Guest Services Centers located on the concourse behind Sections 219, 244, 420 and 451. Guest Services Centers assist guests with lost and found, lost children, stadium directions, emergencies, general information and accommodations for guests with disabilities. The centers are staffed with knowledgeable attendants ready to assist guests needing information or wishing to leave compliments or comments. See maps on pages 54 and 59 for more details.

### Restrooms

There are public restrooms (men, women and family) conveniently located throughout the stadium. All restrooms are accessible to guests with disabilities. See maps beginning on page 52 for more information.

### Water Fountains

There are water fountains conveniently located throughout the stadium. All fountains are accessible to guests with disabilities. Please find water fountains located on maps in the back of the guest guide beginning on page 52.