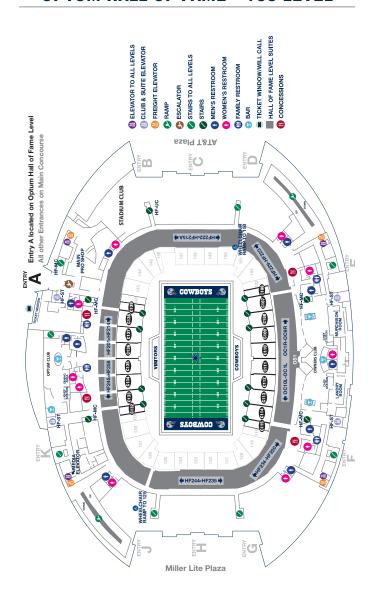

### **SPECIAL AREAS**

| Event Level                               |                                                                                                                              |
|-------------------------------------------|------------------------------------------------------------------------------------------------------------------------------|
| Miller Lite Club                          | Event Level-South                                                                                                            |
| DraftKings Fantasy Sports Lounge          | Event Level-North                                                                                                            |
|                                           |                                                                                                                              |
| Optum Hall of Fame Level                  |                                                                                                                              |
| Owners Club                               | Hall of Fame Level-South                                                                                                     |
| Optum Club                                | Hall of Fame Level-North                                                                                                     |
| Stadium Club                              | Hall of Fame Level-North                                                                                                     |
| Main Concourse Clubs                      |                                                                                                                              |
| AT&T Star Club                            | Main Club-South                                                                                                              |
| Bank of America Founders Club             |                                                                                                                              |
| Maker's Mark Lounge                       |                                                                                                                              |
| Ryan Club                                 |                                                                                                                              |
| Lincoln Motor Company Founders Club       |                                                                                                                              |
| Main Club North Bar                       |                                                                                                                              |
|                                           |                                                                                                                              |
| Silver Suite Level                        |                                                                                                                              |
| American Airlines Lounge                  | Silver Level-South                                                                                                           |
| American Amines Louise                    | Oliver Level oodili                                                                                                          |
| Dee Lincoln's Tasting Room and Bubble Bar |                                                                                                                              |
| _                                         | Silver Level-South                                                                                                           |
| Dee Lincoln's Tasting Room and Bubble Bar | Silver Level-South Silver Level-North                                                                                        |
| Dee Lincoln's Tasting Room and Bubble Bar | Silver Level-South Silver Level-North                                                                                        |
| Dee Lincoln's Tasting Room and Bubble Bar | Silver Level-SouthSilver Level-NorthSilver Level-North                                                                       |
| Dee Lincoln's Tasting Room and Bubble Bar | Silver Level-SouthSilver Level-NorthSilver Level-NorthSilver Level-North                                                     |
| Dee Lincoln's Tasting Room and Bubble Bar | Silver Level-SouthSilver Level-NorthSilver Level-NorthSilver Level-North                                                     |
| Dee Lincoln's Tasting Room and Bubble Bar | Silver Level-SouthSilver Level-NorthSilver Level-NorthSilver Level-North                                                     |
| Dee Lincoln's Tasting Room and Bubble Bar | Silver Level-SouthSilver Level-NorthSilver Level-NorthSilver Level-NorthSilver Level-West PlatformSilver Level-East Platform |
| Dee Lincoln's Tasting Room and Bubble Bar |                                                                                                                              |
| Dee Lincoln's Tasting Room and Bubble Bar |                                                                                                                              |
| Dee Lincoln's Tasting Room and Bubble Bar |                                                                                                                              |
| Dee Lincoln's Tasting Room and Bubble Bar |                                                                                                                              |

### **Elevators**

AT&T Stadium is equipped with public elevators at the following locations:

- Entry A, E, F, K (Club and Suite guests only)
- Main Concourse behind Sections 203, 217, 228, 242
- Mezzanine Level behind Sections 304, 317, 329, 342
- Upper Concourse behind Sections 405, 418, 437, 449

See maps beginning on page 52 for specific locations.

Passenger elevators are for the priority use of guests, especially guests with disabilities and mobility challenges. Guests are not allowed to ride on freight elevators unless they are specifically escorted by a member of stadium management. Some elevators are used to move the media and coaches and will periodically be taken out of service for this purpose. To ensure the safe and efficient operation of the elevators, guests must follow the directions of the elevator operators and the elevator lobby attendants.

### **Entrances**

There are 10 guest entrances to AT&T Stadium. These locations are as follows:

- Entry A: Northeast corner of the stadium. Pro Shop entrance All guests
- Entries B, C & D: East side of the stadium adjacent to East Plaza Designated Reserved Tickets and All Club and Suite Guests
- Entry E: Southeast corner of the stadium Club and Suite guests only
- Entry F: Southwest corner of the stadium Club and Suite guests only
- Entries G, H, & J: West side of the stadium adjacent to the west Plaza -Designated Reserved Tickets and All Club and Suite Guests
- Entry K: Northwest corner of the stadium Club and Suite guests only

### Escalators

There are escalators that provide access from the Main Concourse up to the Upper Concourse. These are located on the east side of the stadium at Entry B (behind Section 244 on the Main Concourse and Section 454 on the Upper Concourse), and the west side of the stadium at Entry G (behind Section 219 on the Main Concourse and Section 423 on the Upper Concourse). Club and Suite guests may use the escalators at Entry A to access the Main Club on the north/visitor side of the stadium. Additional escalators for Club and Suite guests are located at Entry E and Entry K and provide access to the Silver Club Level.

### **Family Restrooms**

Family restrooms are designed for the use of guests with small children and guests with disabilities. However, any guest may use a family restroom. These restrooms are located throughout the stadium on all concourses and on each Club and Suite level. All family restrooms are accessible and equipped with baby changing tables. See maps beginning on page 52 for locations.

### Restrooms

There are public restrooms (men, women and family) conveniently located throughout the stadium. All restrooms are accessible to guests with disabilities. See maps beginning on page 52 for more information.

### Suites

There are more than 300 Luxury Suites at AT&T Stadium. The different types of Suites are:

### Field Level

Field Suites and Touchdown Suites

### **Optum Hall of Fame Level**

Hall of Fame Suites, Owners Club Suites, and Optum Club Suites

### Silver Suite Level

Ring of Honor Suite Level

Star Suite Level

For additional information on suites, please contact Suite Sales at (817) 892-4470 or email suites@dallascowboys.net.