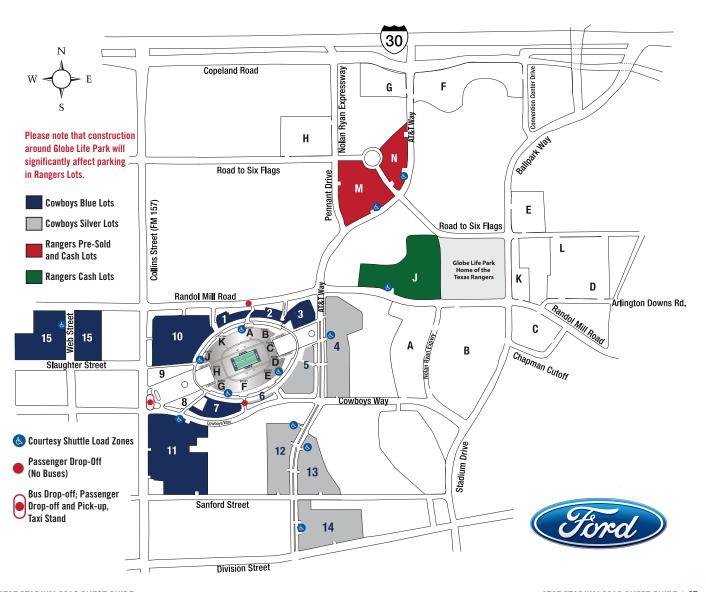

### AT&T STADIUM PARKING

### **Parking**

There are approximately 12,000 parking spaces distributed among 15 numbered lots at AT&T Stadium. In addition, there are nearly 12,000 parking spaces in lettered lots around Globe Life Park, home of the Texas Rangers that may be used on an event day when the Rangers are not playing. Parking areas are generally open four (4) to five (5) hours prior to Cowboys games.

### **Bus Parking**

Bus parking is located in a portion of Lot 15. All other lots are for standard size vehicles only, with the exception of a portion of Lot 14 that is for RVs and oversized vehicles. A Lot 15 bus parking pass is required.

### **Courtesy Shuttle Carts**

Shuttle service for guests with disabilities and limited mobility are available from each of the Cowboys parking lots to the stadium. Shuttles depart from the designated shuttle load areas. Shuttle service is also available following events. In order to offer this service in a timely manner to our guests with disabilities, accessibility shuttle tents are limited to guests needing the service and one companion. Accessibility shuttle tents are located near Entries A, D, J and G. Please see parking map located on back cover foldout for the designated load zone areas in the parking lots and at the stadium entrances.

### **Designated Lot**

When a guest purchases a season parking pass for Cowboys games, they will have a pass for a designated lot. Their parking pass is valid only for the lot designated on the pass. By having a specific lot assignment, they will be directed to their lot.

### **Limousine Parking**

Limousines will be able to drop off passengers adjacent to Lot 1 on Randol Mill and in the driveway between Lots 6 and 7 in front of building entry F. Limousine parking is available in the southeast corner of the Walmart lot and Lot 8. A limousine parking pass is required.

### **RV/Oversized Vehicle Parking**

RVs and oversized vehicles (any vehicle longer than 19 feet) must be parked in the designated area in Lot 14. All other lots are for standard-size vehicles only. An RV/oversized vehicle parking pass is required.

### **Tailgating Spaces**

Tailgating for Cowboys games is permitted in designated tailgating spaces only. These spaces are located on the perimeter of each parking lot and have a grassy area directly behind the vehicle parking spot. There are tailgating spaces in Lots 4, 5, 6, 7, 10, 11, 12, 13, 14 and 15, and the spaces are filled on a first come, first served basis. If interested in tailgating, it is important to arrive early to obtain one of the designated spaces.