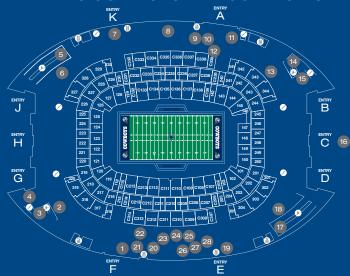

### **Entrances**

There are 10 guest entrances to AT&T Stadium. These locations are as follows:

- Entry A: Northeast corner of the stadium. Pro Shop entrance All guests
- Entries B, C & D: East side of the stadium adjacent to East Plaza Designated Reserved Tickets and All Club and Suite Guests
- Entry E: Southeast corner of the stadium Club and Suite guests only
- Entry F: Southwest corner of the stadium Club and Suite guests only
- Entries G, H, & J: West side of the stadium adjacent to the west Plaza -Designated Reserved Tickets and All Club and Suite Guests
- Entry K: Northwest corner of the stadium Club and Suite guests only

### STADIUM ACCESS BY TICKET TYPE

### A Note About Stadium Access

Each event ticket is printed with a designated entry. The entry noted on the ticket will provide the ticket holder with the most direct access to their seat or suite. Some tickets are not accepted at all entrances. Guests are encouraged to use the entry noted on their ticket to ensure their fast and convenient entry into the stadium. Only guests with Club and Suite tickets may use the designated Club and Suite entrances (Entry A, E, F, K). For access to the AT&T Stadium Pro Shop, the largest merchandise store in the stadium, all tickets are accepted at Entry A.