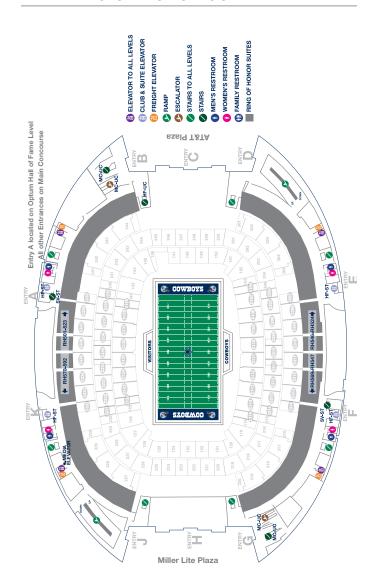

### **Elevators**

AT&T Stadium is equipped with public elevators at the following locations:

- Entry A, E, F, K (Club and Suite guests only)
- Main Concourse behind Sections 203, 217, 228, 242
- Mezzanine Level behind Sections 304, 317, 329, 342
- Upper Concourse behind Sections 405, 418, 437, 449

See maps beginning on page 52 for specific locations.

Passenger elevators are for the priority use of guests, especially guests with disabilities and mobility challenges. Guests are not allowed to ride on freight elevators unless they are specifically escorted by a member of stadium management. Some elevators are used to move the media and coaches and will periodically be taken out of service for this purpose. To ensure the safe and efficient operation of the elevators, guests must follow the directions of the elevator operators and the elevator lobby attendants.

### **Family Restrooms**

Family restrooms are designed for the use of guests with small children and guests with disabilities. However, any guest may use a family restroom. These restrooms are located throughout the stadium on all concourses and on each Club and Suite level. All family restrooms are accessible and equipped with baby changing tables. See maps beginning on page 52 for locations.

### Restrooms

There are public restrooms (men, women and family) conveniently located throughout the stadium. All restrooms are accessible to guests with disabilities. See maps beginning on page 52 for more information.