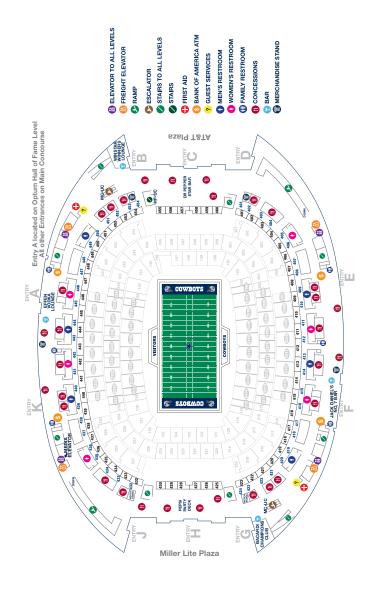

### ATMs (Bank of America Automated Teller Machines)

There are several Bank of America ATMs at AT&T Stadium. ATMs are located behind Sections 201, 226, 408, 417, 438, 447.

### **Elevators**

AT&T Stadium is equipped with public elevators at the following locations:

- Entry A, E, F, K (Club and Suite guests only)
- Main Concourse behind Sections 203, 217, 228, 242
- Mezzanine Level behind Sections 304, 317, 329, 342
- Upper Concourse behind Sections 405, 418, 437, 449

### **Family Restrooms**

Family restrooms are designed for the use of guests with small children and guests with disabilities. However, any guest may use a family restroom. These restrooms are located throughout the stadium on all concourses and on each Club and Suite level. All family restrooms are accessible and equipped with baby changing tables. See maps beginning on page 52 for locations.

### First Aid

There are five (5) First Aid stations at the stadium where medical treatment is available:

Fvent Level – Northeast Tunnel

Main Concourse - Behind Sections 219 and 244

Upper Concourse – Behind Sections 420 and 451

### **Guest Services Centers**

There are four (4) Guest Services Centers located on the concourse behind Sections 219, 244, 420 and 451. Guest Services Centers assist guests with lost and found, lost children, stadium directions, emergencies, general information and accommodations for guests with disabilities. The centers are staffed with knowledgeable attendants ready to assist guests needing information or wishing to leave compliments or comments. See maps on pages 54 and 59 for more details.

### Restrooms

There are public restrooms (men, women and family) conveniently located throughout the stadium. All restrooms are accessible to guests with disabilities. See maps beginning on page 52 for more information.

### Water Fountains

There are water fountains conveniently located throughout the stadium. All fountains are accessible to guests with disabilities. Please find water fountains located on maps in the back of the guest guide beginning on page 52.