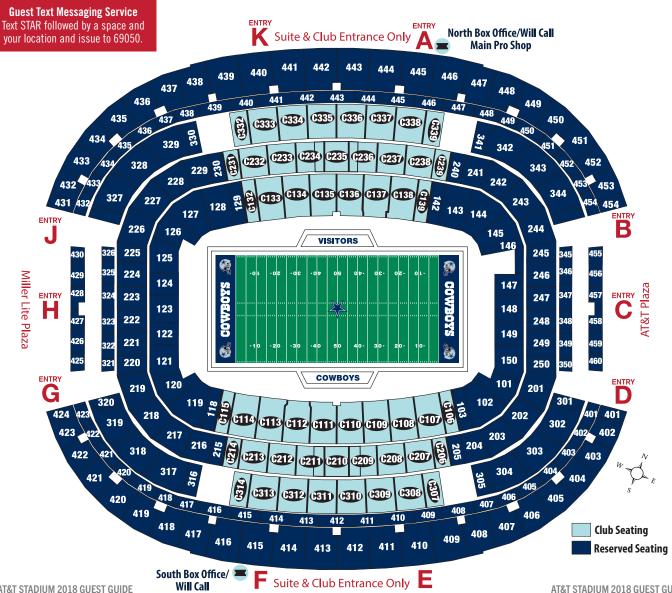

### **Entrances**

There are 10 guest entrances to AT&T Stadium. These locations are as follows:

- Entry A: Northeast corner of the stadium. Pro Shop entrance All guests
- Entries B, C & D: East side of the stadium adjacent to East Plaza Designated Reserved Tickets and All Club and Suite Guests
- Entry E: Southeast corner of the stadium Club and Suite guests only
- Entry F: Southwest corner of the stadium Club and Suite guests only
- Entries G, H, & J: West side of the stadium adjacent to the west Plaza -Designated Reserved Tickets and All Club and Suite Guests
- Entry K: Northwest corner of the stadium Club and Suite guests only

### A Note About Stadium Access

Each event ticket is printed with a designated entry. The entry noted on the ticket will provide the ticket holder with the most direct access to their seat or suite. Some tickets are not accepted at all entrances. Guests are encouraged to use the entry noted on their ticket to ensure their fast and convenient entry into the stadium. Only guests with Club and Suite tickets may use the designated Club and Suite entrances (Entry A, E, F, K). For access to the AT&T Stadium Pro Shop, the largest merchandise store in the stadium, all tickets are accepted at Entry A.

### **Standing Room Only Tickets**

Guests with Standing Room Only (SRO) tickets enter the stadium from the plazas. Standing Room Only tickets are for designated standing room areas only. Guests with Standing Room Only tickets may not sit in stadium seating sections, wheelchair seating areas, aisles or stairways. Guests with Standing Room Only tickets have access to the Main Concourse, the Miller Lite Landing and Pepsi Party Deck, and the Ford Motor Company Fountain and Dr Pepper Star Bar. For some events, Standing Room Only tickets may be restricted to a designated side (east or west).

### Reserved Seats (Sections 100, 200, 300, 400)

Guests with reserved seats enter the stadium from the plazas. Tickets with Entry B, C, D are accepted at the AT&T Plaza on the east side of the stadium and tickets with Entry G, H, J are accepted at the Miller Lite Plaza on the west side of the stadium. Guests with reserved seats have access to the Main Concourse, the Miller Lite Landing and Pepsi Party Deck (west), the Ford Motor Company Fountain, Dr Pepper Star Bar (east) and the 4 bars on the Upper Concourse (WinStar Casino Lounge, bar near section 423, Pinnacle Vodka Lounge, Jack Daniel's Bar). No club or suite level access.

### C100 & C200 Club Seats

Guests with C100 and C200 section club seats may enter either stadium plaza or any of the Club and Suite entrances (Entry A, E, F, K). C100 and C200 Section club ticket holders may visit either the AT&T Star Club (south) or the Ryan Club (north) on the Main Concourse level.

### C300 Club Seats

Guests with C300 Section club seats may enter either stadium plaza or any of the Club and Suite entrances (Entry A, E, F, K). C300 Section club ticket holders have access to the American Airlines Lounge (south) and the North Silver Lounge (north) on the Silver Level. C300 Section club seat guests do not have access to the Main Club areas on the Main Concourse.

### Founders Club Seats (Sections C210 & C235)

Guests with Founders Club seats may enter either stadium plaza or any of the Club and Suite entrances (Entry A, E, F, K). Founders Club ticket holders may visit the AT&T Star Club and Maker's Mark Lounge (south) or the Panasonic Club (north) and the Bank of America Founders Club (south) or the Lincoln Motor Company Founders Club (north) on the Main Concourse level and Miller Lite Club and DraftKings Fantasy Sports Lounge areas on the Field Level.

### Suites

Guests with suite tickets may enter either stadium plaza or any of the Club and Suite entrances (Entry A, E, F, K). All suite ticket holders have access to both the AT&T Star Club and Maker's Mark Lounge (south) or the Panasonic Club (north) on the Main Concourse and the American Airlines Lounge and North Silver Lounge on the Silver Level. Field Suite ticket holders have access to the Miller Lite Club and DraftKings Fantasy Sports Lounge on the Field Level. Owners Club Suite ticket holders have access to the Field Level club areas and the Owners Club on the Optum Hall of Fame Level south. Optum Club Suite ticket holders have access to the Field Level club areas and the Optum Club on the Optum Hall of Fame Level north.