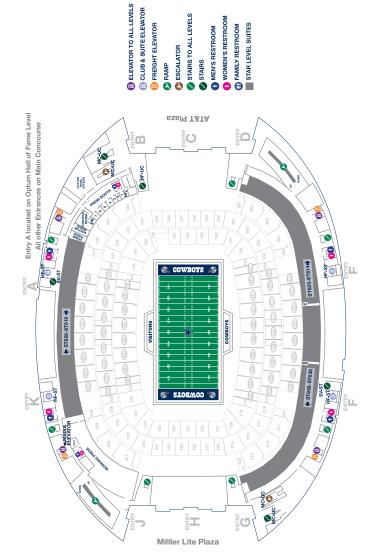

### **Elevators**

AT&T Stadium is equipped with public elevators at the following locations:

- Entry A, E, F, K (Club and Suite guests only)
- Main Concourse behind Sections 203, 217, 228, 242
- Mezzanine Level behind Sections 304, 317, 329, 342
- Upper Concourse behind Sections 405, 418, 437, 449

See maps beginning on page 52 for specific locations.

Passenger elevators are for the priority use of guests, especially guests with disabilities and mobility challenges. Guests are not allowed to ride on freight elevators unless they are specifically escorted by a member of stadium management. Some elevators are used to move the media and coaches and will periodically be taken out of service for this purpose. To ensure the safe and efficient operation of the elevators, guests must follow the directions of the elevator operators and the elevator lobby attendants.

### **Family Restrooms**

Family restrooms are designed for the use of guests with small children and guests with disabilities. However, any guest may use a family restroom. These restrooms are located throughout the stadium on all concourses and on each Club and Suite level. All family restrooms are accessible and equipped with baby changing tables. See maps beginning on page 52 for locations.

### Restrooms

There are public restrooms (men, women and family) conveniently located throughout the stadium. All restrooms are accessible to guests with disabilities. See maps beginning on page 52 for more information.

### Suites

There are more than 300 Luxury Suites at AT&T Stadium. The different types of Suites are:

### **Optum Hall of Fame Level**

Hall of Fame Suites, Owners Club Suites, and Optum Club Suites

### Silver Suite Level

Ring of Honor Suite Level

Star Suite Level

For additional information on suites, please contact Suite Sales at (817) 892-4470 or email suites@dallascowboys.net.