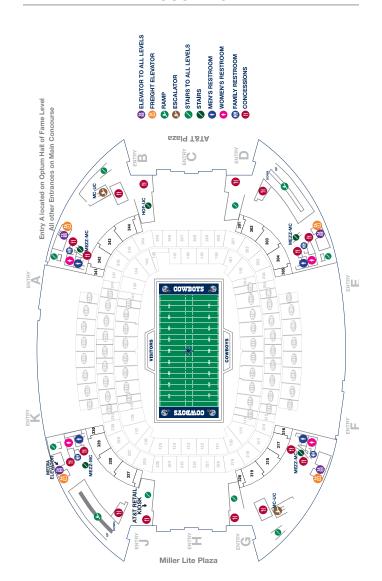

### **Elevators**

AT&T Stadium is equipped with public elevators at the following locations:

- Entry A, E, F, K (Club and Suite guests only)
- Main Concourse behind Sections 203, 217, 228, 242
- Mezzanine Level behind Sections 304, 317, 329, 342
- Upper Concourse behind Sections 405, 418, 437, 449

See maps beginning on page 52 for specific locations.

Passenger elevators are for the priority use of guests, especially guests with disabilities and mobility challenges. Guests are not allowed to ride on freight elevators unless they are specifically escorted by a member of stadium management. Some elevators are used to move the media and coaches and will periodically be taken out of service for this purpose. To ensure the safe and efficient operation of the elevators, guests must follow the directions of the elevator operators and the elevator lobby attendants.

### **Entrances**

There are 10 guest entrances to AT&T Stadium. These locations are as follows:

- Entry A: Northeast corner of the stadium. Pro Shop entrance All guests
- Entries B, C & D: East side of the stadium adjacent to East Plaza Designated Reserved Tickets and All Club and Suite Guests
- Entry E: Southeast corner of the stadium Club and Suite guests only
- Entry F: Southwest corner of the stadium Club and Suite guests only
- Entries G, H, & J: West side of the stadium adjacent to the west Plaza -Designated Reserved Tickets and All Club and Suite Guests
- Entry K: Northwest corner of the stadium Club and Suite guests only

### **Family Restrooms**

Family restrooms are designed for the use of guests with small children and guests with disabilities. However, any guest may use a family restroom. These restrooms are located throughout the stadium on all concourses and on each Club and Suite level. All family restrooms are accessible and equipped with baby changing tables. See maps beginning on page 52 for locations.

### Restrooms

There are public restrooms (men, women and family) conveniently located throughout the stadium. All restrooms are accessible to guests with disabilities. See maps beginning on page 52 for more information.