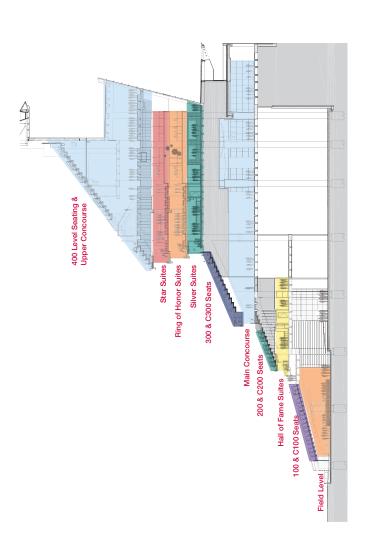

### Suites

There are more than 300 Luxury Suites at AT&T Stadium. The different types of Suites are:

### Field Level

Field Suites and Touchdown Suites

### **Optum Hall of Fame Level**

Hall of Fame Suites, Owners Club Suites, and Optum Club Suites

### Silver Suite Level

Ring of Honor Suite Level

Star Suite Level

For additional information on suites, please contact Suite Sales at (817) 892-4470 or email suites@dallascowboys.net.